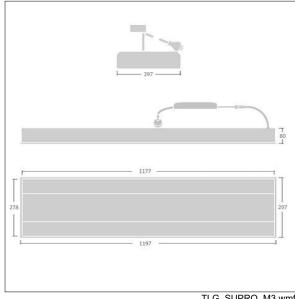

Dimensions: 1197 x 297 x 80 mm Luminaire input power: 26.8 W Luminaire luminous flux: 2592 lm Luminaire efficacy: 97 lm/W

Weight: 4.3 kg

TLG\_SUPRO\_M3.wmf