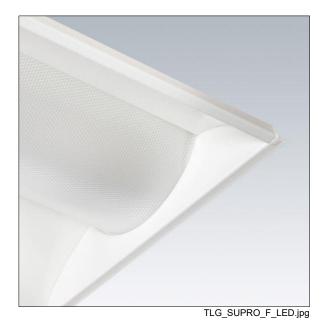

## Sustain Pro

A set back recessed LED luminaire. Electronic, DALI dimmable DT8 control gear. Class II electrical. IP20 Impact strength: IK02. Body: white painted steel. Diffuser: dual layer curved microprismatic diffuser within a linear profile. Baffle: aluminium extrusion. Fitted with flex and plug. Complete with 2700-6500K tuneable LED, Colour Rendering Index min.: 90.