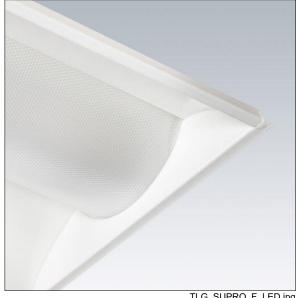

## Sustain Pro

A set back recessed LED luminaire. Electronic, DALI dimmable DT8 control gear. Class II electrical. IP20 Impact strength: IK02. Body: white painted steel. Diffuser: dual layer curved microprismatic diffuser within a linear profile. Baffle: aluminium extrusion. Fitted with flex and plug. Complete with 2700-6500K tuneable LED, Colour Rendering Index min.: 90.

Dimensions: 1197 x 297 x 80 mm Luminaire input power: 26.8 W Luminaire luminous flux: 2592 lm Luminaire efficacy: 97 lm/W

Weight: 4.3 kg

TLG SUPRO F LED.jpg

TLG\_SUPRO\_M3.wmf