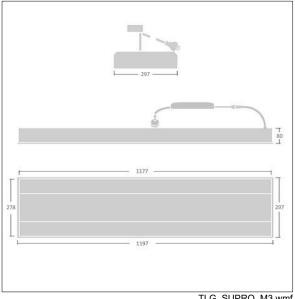

Dimensions: 1197 x 297 x 80 mm Luminaire input power: 26.8 W Luminaire luminous flux: 2592 lm Luminaire efficacy: 97 lm/W

Weight: 4.3 kg

TLG SUPRO F LED.jpg

TLG\_SUPRO\_M3.wmf