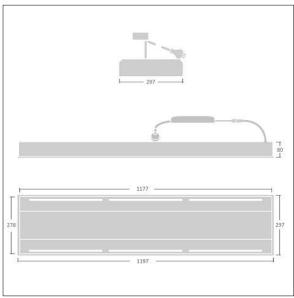

Dimensions: 1197 x 297 x 80 mm Luminaire input power: 39.3 W Luminaire luminous flux: 3916 lm Luminaire efficacy: 100 lm/W

Weight: 4.3 kg

TLG\_SUPRO\_M4.wmf