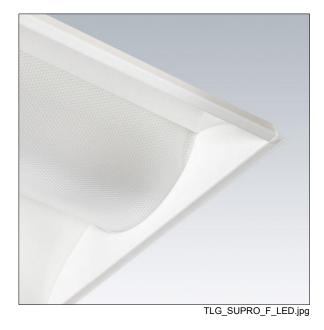

## Sustain Pro

A set back recessed LED luminaire. Electronic, DALI dimmable control gear. Class II electrical. IP20 Impact strength: IK02. Body: white painted steel. Diffuser: dual layer curved microprismatic diffuser within a linear profile. Baffle: aluminium extrusion with return air handling slots and baffles. Fitted with flex and plug. Complete with 4000K LED, Colour Rendering Index min.: 90. COI approved LED.