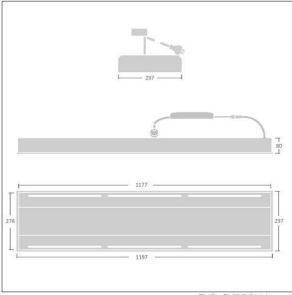

Dimensions: 1197 x 297 x 80 mm Luminaire input power: 39.3 W Luminaire luminous flux: 3916 lm Luminaire efficacy: 100 lm/W Weight: 4.3 kg

TLG\_SUPRO\_F\_LED.jpg

THORM

TLG\_SUPRO\_M4.wmf

All values marked with an \* are rated values. Thorn uses tried and tested components from leading suppliers, however there may be isolated instances of technology-related failures of individual LEDs during the rated product lifetime. International standards set the tolerance in initial flux and connected load at ±10%. Unless stated otherwise, the values apply to an ambient temperature of 25°C.