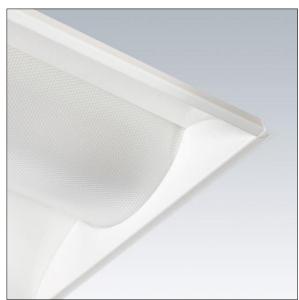

#### Sustain Pro

A set back recessed LED luminaire. Electronic, DALI dimmable control gear. Class II electrical. IP20 Impact strength: IK02. Body: white painted steel. Diffuser: dual layer curved microprismatic diffuser within a linear profile. Baffle: aluminium extrusion with return air handling slots and baffles. Fitted with flex and plug. Complete with 4000K LED, Colour Rendering Index min.: 90. COI approved LED.