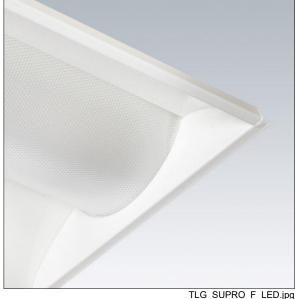

## Sustain Pro

A set back recessed LED luminaire. Electronic, DALI dimmable control gear. Class II electrical. IP20 Impact strength: IK02. Body: white painted steel. Diffuser: dual layer curved microprismatic diffuser within a linear profile. Baffle: aluminium extrusion. Fitted with flex and plug. Complete with 4000K LED, Colour Rendering Index min.: 90. COI approved LED.