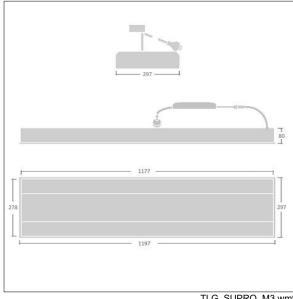

Dimensions: 1197 x 297 x 80 mm Luminaire input power: 39.3 W Luminaire luminous flux: 3916 lm Luminaire efficacy: 100 lm/W

Weight: 3.8 kg

TLG\_SUPRO\_M3.wmf