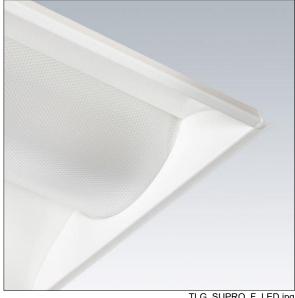

## Sustain Pro

A set back recessed LED luminaire. Electronic, DALI dimmable control gear. Class II electrical. IP20 Impact strength: IK02. Body: white painted steel. Diffuser: dual layer curved microprismatic diffuser within a linear profile. Baffle: aluminium extrusion. Fitted with flex and plug. Complete with 4000K LED, Colour Rendering Index min.: 90. COI approved LED.

Dimensions: 1197 x 297 x 80 mm Luminaire input power: 39.3 W Luminaire luminous flux: 3916 lm Luminaire efficacy: 100 lm/W

Weight: 3.8 kg

TLG SUPRO F LED.jpg

TLG\_SUPRO\_M3.wmf