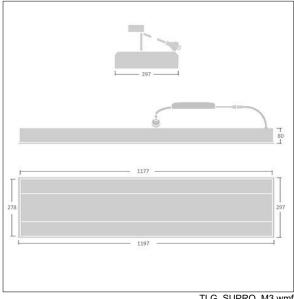

Dimensions: 1197 x 297 x 80 mm Luminaire input power: 39.3 W Luminaire luminous flux: 3916 lm Luminaire efficacy: 100 lm/W

Weight: 3.8 kg

TLG SUPRO F LED.jpg

TLG\_SUPRO\_M3.wmf