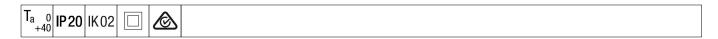

## Sustain Pro

A set back recessed LED luminaire. Electronic, DALI dimmable control gear. Class II electrical. IP20 Impact strength: IK02. Body: white painted steel. Diffuser: dual layer curved microprismatic diffuser within a linear profile. Baffle: aluminium extrusion. Fitted with flex and plug. Complete with 4000K LED, Colour Rendering Index min.: 90. COI approved LED.