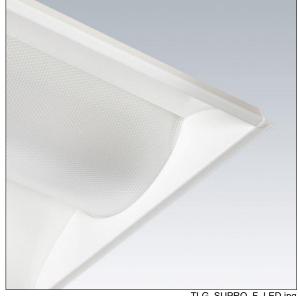

## Sustain Pro

A set back recessed LED luminaire. Electronic, DALI dimmable control gear. Class II electrical. IP20 Impact strength: IK02. Body: white painted steel. Diffuser: dual layer curved microprismatic diffuser within a linear profile. Baffle: aluminium extrusion with return air handling slots and baffles. Fitted with flex and plug. Complete with 4000K LED, Colour Rendering Index min.: 90. COI approved LED.

Dimensions: 1497 x 297 x 80 mm Luminaire input power: 28.4 W Luminaire luminous flux: 3130 lm Luminaire efficacy: 110 lm/W

Weight: 5.1 kg

TLG SUPRO F LED.jpg

TLG\_SUPRO\_M6.wmf

All values marked with an \* are rated values. Thorn uses tried and tested components from leading suppliers, however there may be isolated instances of technology-related failures of individual LEDs during the rated product lifetime. International standards set the tolerance in initial flux and connected load at ±10%. Unless stated otherwise, the values apply to an ambient temperature of 25°C.