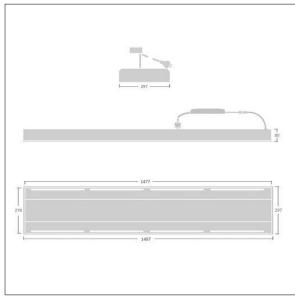

Dimensions: 1497 x 297 x 80 mm Luminaire input power: 28.4 W Luminaire luminous flux: 3130 lm Luminaire efficacy: 110 lm/W

Weight: 5.1 kg

TLG SUPRO F LED.jpg

TLG\_SUPRO\_M6.wmf

All values marked with an \* are rated values. Thorn uses tried and tested components from leading suppliers, however there may be isolated instances of technology-related failures of individual LEDs during the rated product lifetime. International standards set the tolerance in initial flux and connected load at ±10%. Unless stated otherwise, the values apply to an ambient temperature of 25°C.