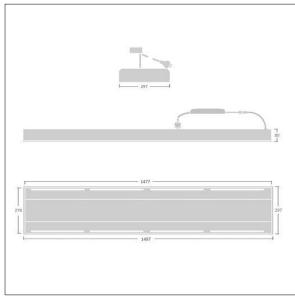

Dimensions: 1497 x 297 x 80 mm Luminaire input power: 28.4 W Luminaire luminous flux: 3130 lm Luminaire efficacy: 110 lm/W

Weight: 5.1 kg

TLG SUPRO F LED.jpg

TLG\_SUPRO\_M6.wmf