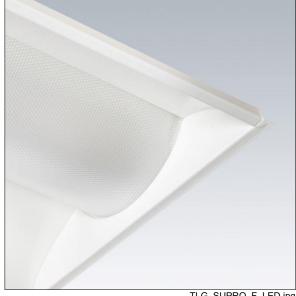

## Sustain Pro

A set back recessed LED luminaire. Electronic, DALI dimmable control gear. Class II electrical. IP20 Impact strength: IK02. Body: white painted steel. Diffuser: dual layer curved microprismatic diffuser within a linear profile. Baffle: aluminium extrusion with return air handling slots and baffles. Fitted with flex and plug. Complete with 4000K LED, Colour Rendering Index min.: 90. COI approved LED.

Dimensions: 1497 x 297 x 80 mm Luminaire input power: 28.4 W Luminaire luminous flux: 3130 lm Luminaire efficacy: 110 lm/W

Weight: 5.1 kg

TLG SUPRO F LED.jpg

TLG\_SUPRO\_M6.wmf