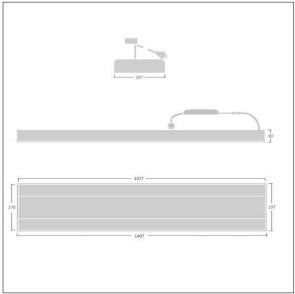

Dimensions: 1497 x 297 x 80 mm Luminaire input power: 28.4 W Luminaire luminous flux: 3130 lm Luminaire efficacy: 110 lm/W Weight: 4.6 kg

TLG\_SUPRO\_F\_LED.jpg

THORM

TLG\_SUPRO\_M5.wmf

All values marked with an \* are rated values. Thorn uses tried and tested components from leading suppliers, however there may be isolated instances of technology-related failures of individual LEDs during the rated product lifetime. International standards set the tolerance in initial flux and connected load at ±10%. Unless stated otherwise, the values apply to an ambient temperature of 25°C.