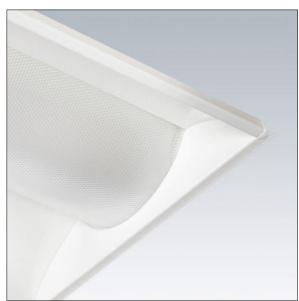

## Sustain Pro

A set back recessed LED luminaire. Electronic, DALI dimmable control gear. Class II electrical. IP20 Impact strength: IK02. Body: white painted steel. Diffuser: dual layer curved microprismatic diffuser within a linear profile. Baffle: aluminium extrusion. Fitted with flex and plug. Complete with 4000K LED, Colour Rendering Index min.: 90. COI approved LED.

Dimensions: 1497 x 297 x 80 mm Luminaire input power: 28.4 W Luminaire luminous flux: 3130 lm Luminaire efficacy: 110 lm/W Weight: 4.6 kg

TLG\_SUPRO\_F\_LED.jpg

THORM

TLG\_SUPRO\_M5.wmf

All values marked with an \* are rated values. Thorn uses tried and tested components from leading suppliers, however there may be isolated instances of technology-related failures of individual LEDs during the rated product lifetime. International standards set the tolerance in initial flux and connected load at ±10%. Unless stated otherwise, the values apply to an ambient temperature of 25°C.