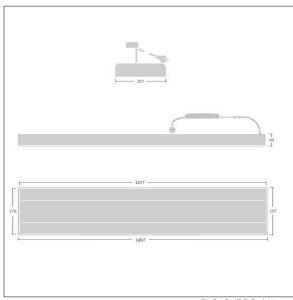

Dimensions: 1497 x 297 x 80 mm Luminaire input power: 28.4 W Luminaire luminous flux: 3130 lm Luminaire efficacy: 110 lm/W

Weight: 4.6 kg

TLG\_SUPRO\_M5.wmf

All values marked with an \* are rated values. Thorn uses tried and tested components from leading suppliers, however there may be isolated instances of technology-related failures of individual LEDs during the rated product lifetime. International standards set the tolerance in initial flux and connected load at ±10%. Unless stated otherwise, the values apply to an ambient temperature of 25°C.