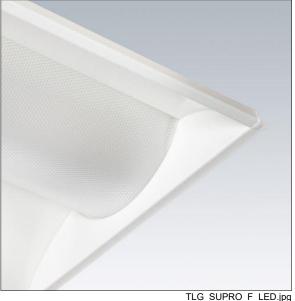

## Sustain Pro

A set back recessed LED luminaire. Electronic, DALI dimmable control gear. Class II electrical. IP20 Impact strength: IK02. Body: white painted steel. Diffuser: dual layer curved microprismatic diffuser within a linear profile. Baffle: aluminium extrusion. Fitted with flex and plug. Complete with 4000K LED, Colour Rendering Index min.: 90. COI approved LED.