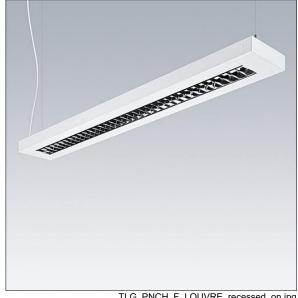

## Punch

A slim, suspended luminaire with direct/indirect distribution. DALI dimmable Electronic, Body: sheet steel, powder coated white (close to RAL9016). Endcaps: sheet steel powder coated white (close to RAL9016). Louvre: glossy aluminium,. Class I electrical, IP20, Impact strength: IK03. Electrical connection via pre-installed power cord (2.5m). Complete with 4000K LED. Suspension kit to be ordered separately

Weight: 3.5 kg

TLG PNCH F LOUVRE recessed on jpg

This product contains light sources of energy efficiency class D.

All values marked with an \* are rated values. Thorn uses tried and tested components from leading suppliers, however there may be isolated instances of technology-related failures of individual LEDs during the rated product lifetime. International standards set the tolerance in initial flux and connected load at ±10%. Unless stated otherwise, the values apply to an ambient temperature of 25°C.