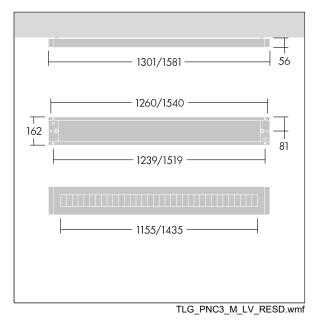

Y-Suspension connector included - Suspension cord with ceiling rose to be ordered separately (22171581).

Dimensions: 1581 x 162 x 56 mm Luminaire input power: 48 W Luminaire luminous flux: 6560 lm Luminaire efficacy: 137 lm/W

Weight: 3.5 kg

TLG PNCH F LOUVRE recessed on jpg

This product contains light sources of energy efficiency class D.

All values marked with an \* are rated values. Thorn uses tried and tested components from leading suppliers, however there may be isolated instances of technology-related failures of individual LEDs during the rated product lifetime. International standards set the tolerance in initial flux and connected load at ±10%. Unless stated otherwise, the values apply to an ambient temperature of 25°C.