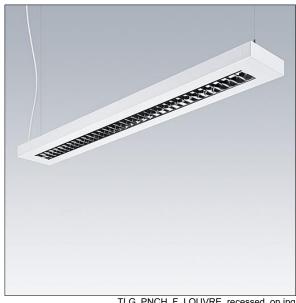

## Punch

A slim, suspended luminaire with direct/indirect distribution. DALI dimmable Electronic, with 3 hour, manual test, emergency lighting circuit. Body: sheet steel, powder coated white (close to RAL9016). Endcaps: sheet steel powder coated white (close to RAL9016). Louvre: glossy aluminium,. Class I electrical, IP20, Impact strength: IK03. Electrical connection via pre-installed power cord (2.5m). Complete with 3000K LED. Suspension kit to be ordered separately

Weight: 3.5 kg

TLG PNCH F LOUVRE recessed on jpg

This product contains light sources of energy efficiency class C.

All values marked with an \* are rated values. Thorn uses tried and tested components from leading suppliers, however there may be isolated instances of technology-related failures of individual LEDs during the rated product lifetime. International standards set the tolerance in initial flux and connected load at ±10%. Unless stated otherwise, the values apply to an ambient temperature of 25°C.