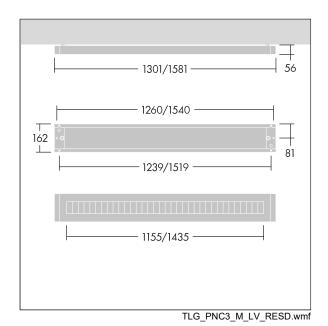

Y-Suspension connector included - Suspension cord with ceiling rose to be ordered separately (22171581).

Dimensions: 1301 x 162 x 56 mm Luminaire input power: 39 W Luminaire luminous flux: 5304 lm Luminaire efficacy: 136 lm/W

Weight: 3.5 kg

TLG PNCH F LOUVRE recessed on jpg

This product contains light sources of energy efficiency class C.

All values marked with an \* are rated values. Thorn uses tried and tested components from leading suppliers, however there may be isolated instances of technology-related failures of individual LEDs during the rated product lifetime. International standards set the tolerance in initial flux and connected load at ±10%. Unless stated otherwise, the values apply to an ambient temperature of 25°C.