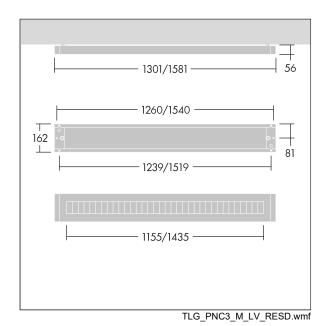

Y-Suspension connector included - Suspension cord with ceiling rose to be ordered separately (22171581).

Dimensions: 1581 x 162 x 56 mm Luminaire input power: 48 W Luminaire luminous flux: 6660 lm Luminaire efficacy: 139 lm/W