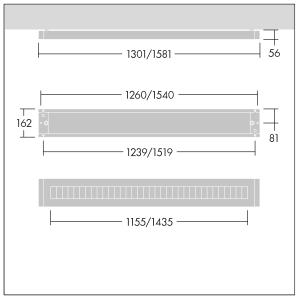

Y-Suspension connector included - Suspension cord with ceiling rose to be ordered separately (22171581).

Dimensions: 1581 x 162 x 56 mm Luminaire input power: 48 W Luminaire luminous flux: 6660 lm Luminaire efficacy: 139 lm/W