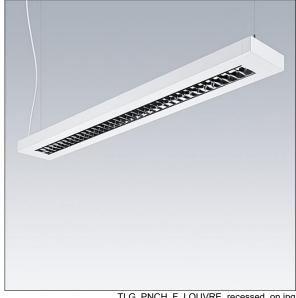

## Punch

A slim, suspended luminaire with direct/indirect distribution. DALI dimmable Electronic, Body: sheet steel, powder coated white (close to RAL9016). Endcaps: sheet steel powder coated white (close to RAL9016). Louvre: glossy aluminium,. Class I electrical, IP20, Impact strength: IK03. Electrical connection via pre-installed power cord (2.5m). Complete with 3000K LED. Suspension kit to be ordered separately

Weight: 3.8 kg

TLG PNCH F LOUVRE recessed on jpg

TLG\_PNC3\_M\_LV\_RESD.wmf

This product contains light sources of energy efficiency class C.

All values marked with an \* are rated values. Thorn uses tried and tested components from leading suppliers, however there may be isolated instances of technology-related failures of individual LEDs during the rated product lifetime. International standards set the tolerance in initial flux and connected load at ±10%. Unless stated otherwise, the values apply to an ambient temperature of 25°C.