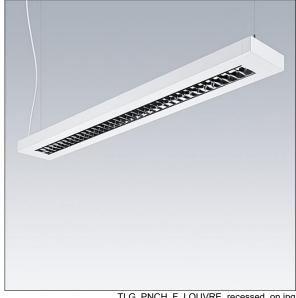

Weight: 3.8 kg

TLG PNCH F LOUVRE recessed on jpg

TLG\_PNC3\_M\_LV\_RESD.wmf

This product contains light sources of energy efficiency class C.

All values marked with an \* are rated values. Thorn uses tried and tested components from leading suppliers, however there may be isolated instances of technology-related failures of individual LEDs during the rated product lifetime. International standards set the tolerance in initial flux and connected load at ±10%. Unless stated otherwise, the values apply to an ambient temperature of 25°C.