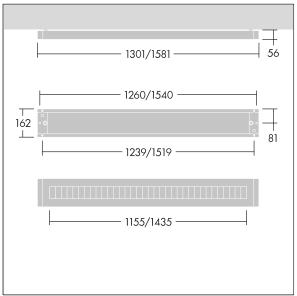

Y-Suspension connector included - Suspension cord with ceiling rose to be ordered separately (22171581).

Dimensions: 1581 x 162 x 56 mm Luminaire input power: 48 W Luminaire luminous flux: 7091 lm Luminaire efficacy: 148 lm/W