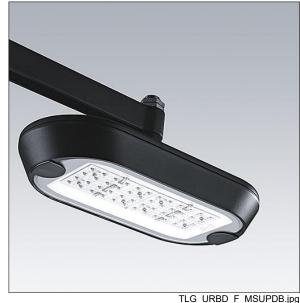

## Urba Deco

A smart, sophisticated architectural urban lantern with 24 LEDs driven at 500mA and a optic with no upward light. Electronic, fixed output control gear. Class II electrical, IP66, Impact strength: IK09. Canopy and base: die-cast aluminium (AS9U3, LM24 equivalent, EN AC-46000) textured black (close to RAL9005). Enclosure: 6mm thick clear glass. Suspended through 34G, luminaire perpendicular to the road. Complete with 3000K LED.