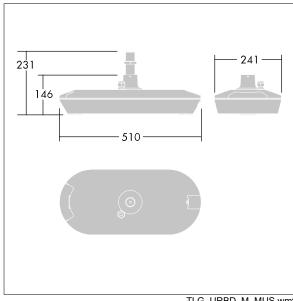

Dimensions: 510 x 241 x 146 mm Luminaire input power: 36.1 W Luminaire luminous flux: 5382 lm Luminaire efficacy: 149 lm/W

Weight: 7.07 kg Scx: 0.031 m<sup>2</sup>

TLG URBD M MUS.wmf

This product contains a light source of energy efficiency class D.