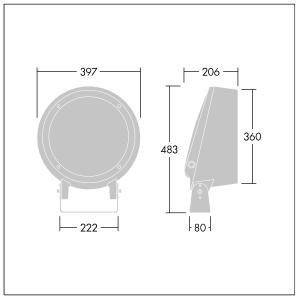

Dimensions: Ø397 x 206 mm Luminaire input power: 113 W Luminaire luminous flux: 7211 lm Luminaire efficacy: 64 lm/W

Weight: 12.56 kg

TLG CON3 F M 52L.jpg

TLG\_CONL\_M\_36-52L.wmf

This product contains a light source of energy efficiency class D.