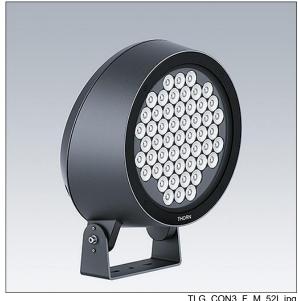

## 96635773 CONT3 52L70 RGBW NB BC 6K ANT

## Contrast

A large architectural floodlight LED Floodlight with 52 LEDs driven at 700mA and a narrow beam distribution. LED driver, Wireless controlled via Casambi protocol. Class II electrical, IP66, IK08. Body: die-cast aluminium (EN AC-44300), powder coated, textured anthracite (close to RAL7043). Compatible with coastal environments. Glass: tempered, 5mm thick. Gasket: EPDM. Screws: geomet. Complete with blue LED

Dimensions: Ø397 x 206 mm Luminaire input power: 113 W Luminaire luminous flux: 7211 lm Luminaire efficacy: 64 lm/W

Weight: 12.56 kg

TLG CON3 F M 52L.jpg

TLG\_CONL\_M\_36-52L.wmf

This product contains a light source of energy efficiency class D.