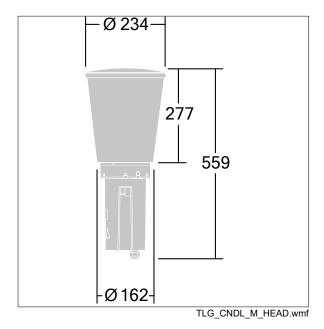

Dimensions: Ø234 x 559 mm Luminaire input power: 14.9 W

Weight: 4.84 kg Scx: 0.06 m<sup>2</sup>

Luminaire efficacy: 115 lm/W

TLG\_CNDL\_F\_2.jpg

This product contains a light source of energy efficiency class D.