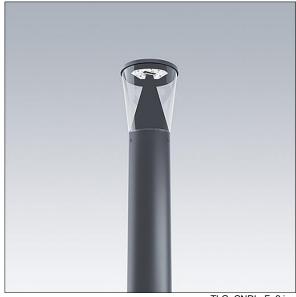

## Candle

Slim lighting column with 18 LEDs driven at 250mA with Radial symmetrical comfort light distribution. Fixed output LED driver. Class II electrical, IP66, IK10. Base: die-cast aluminium (EN AC-44300). Finish: powder coated aluminium, texturized anthracite (close to RAL7043). Diffuser: UV stabilised clear polycarbonate. Pre-wired with 3m cable. Column to be ordered separately. Complete with 3000K LED.