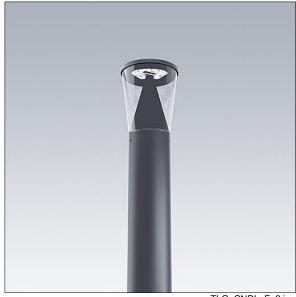

## Candle

Slim lighting column with 18 LEDs driven at 250mA with Radial symmetrical comfort light distribution. Fixed output LED driver. Class II electrical, IP66, IK10. Base: die-cast aluminium (EN AC-44300). Finish: powder coated aluminium, texturized anthracite (close to RAL7043). Diffuser: UV stabilised clear polycarbonate. Pre-wired with 3m cable. Column to be ordered separately. Complete with 3000K LED.

Dimensions: Ø234 x 559 mm Luminaire input power: 14.9 W

Weight: 4.84 kg Scx: 0.06 m<sup>2</sup>

Luminaire efficacy: 115 lm/W

TLG\_CNDL\_F\_2.jpg

 $TLG\_CNDL\_M\_HEAD.wmf$ 

This product contains a light source of energy efficiency class D.