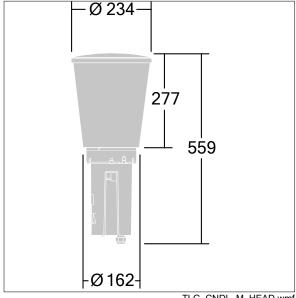

Dimensions: Ø234 x 559 mm Luminaire input power: 14.9 W

Weight: 4.84 kg Scx: 0.06 m<sup>2</sup>

Luminaire efficacy: 115 lm/W

TLG\_CNDL\_F\_2.jpg

 $TLG\_CNDL\_M\_HEAD.wmf$ 

This product contains a light source of energy efficiency class D.