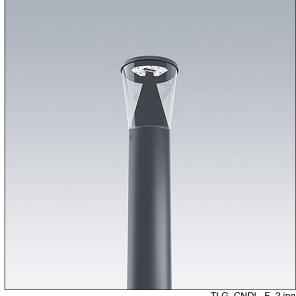

## Candle

Slim lighting column with 18 LEDs driven at with Radial symmetrical comfort light distribution. Fixed output LED driver. Class II electrical, IP66, IK10. Base: die-cast aluminium (EN AC-44300). Finish: powder coated aluminium, texturized anthracite (close to RAL7043). Diffuser: UV stabilised clear polycarbonate. Pre-wired with 3m cable. Column to be ordered separately. Complete with 3000K LED.

Dimensions: Ø234 x 559 mm Luminaire input power: 59.2 W

Weight: 4.84 kg Scx: 0.06 m<sup>2</sup>

Luminaire efficacy: 100 lm/W

TLG\_CNDL\_F\_2.jpg

TLG\_CNDL\_M\_HEAD.wmf

This product contains a light source of energy efficiency class D.