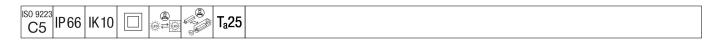

## Candle

Slim lighting column with 18 LEDs driven at with Radial symmetrical comfort light distribution. Fixed output LED driver. Class II electrical, IP66, IK10. Base: die-cast aluminium (EN AC-44300). Finish: powder coated aluminium, texturized anthracite (close to RAL7043). Diffuser: UV stabilised clear polycarbonate. Pre-wired with 3m cable. Column to be ordered separately. Complete with 3000K LED.