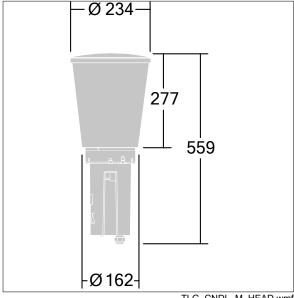

Dimensions: Ø234 x 559 mm Luminaire input power: 59.2 W

Weight: 4.84 kg Scx: 0.06 m<sup>2</sup>

Luminaire efficacy: 100 lm/W

TLG\_CNDL\_F\_2.jpg

 $TLG\_CNDL\_M\_HEAD.wmf$ 

This product contains a light source of energy efficiency class D.