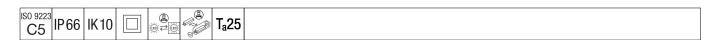

## Candle

Slim lighting column with 18 LEDs driven at with Radial symmetrical comfort light distribution. Fixed output LED driver. Class II electrical, IP66, IK10. Base: die-cast aluminium (EN AC-44300). Finish: powder coated aluminium, texturized anthracite (close to RAL7043). Diffuser: UV stabilised clear polycarbonate. Pre-wired with 3m cable. Column to be ordered separately. Complete with 3000K LED.