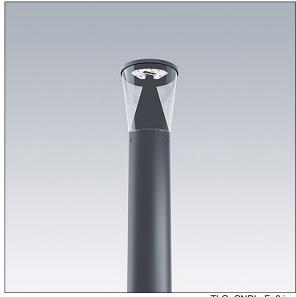

## Candle

Slim lighting column with 18 LEDs driven at with Radial symmetrical comfort light distribution. Fixed output LED driver. Class II electrical, IP66, IK10. Base: die-cast aluminium (EN AC-44300). Finish: powder coated aluminium, texturized anthracite (close to RAL7043). Diffuser: UV stabilised clear polycarbonate. Pre-wired with 3m cable. Column to be ordered separately. Complete with 3000K LED.