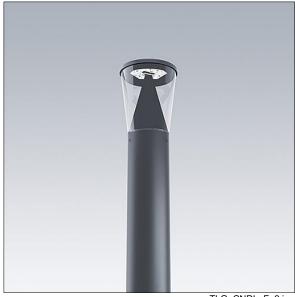

## Candle

Slim lighting column with 18 LEDs driven at with Radial symmetrical comfort light distribution. Fixed output LED driver. Class I electrical, IP66, IK10. Base: die-cast aluminium (EN AC-44300). Finish: powder coated aluminium, texturized anthracite (close to RAL7043). Diffuser: UV stabilised clear polycarbonate. Pre-wired with 3m cable. Column to be ordered separately. Complete with 3000K LED.

Dimensions: Ø234 x 559 mm Luminaire input power: 59.2 W

Weight: 4.89 kg Scx: 0.06 m<sup>2</sup>

Luminaire efficacy: 100 lm/W

TLG\_CNDL\_F\_2.jpg

TLG\_CNDL\_M\_HEAD.wmf

This product contains a light source of energy efficiency class D.