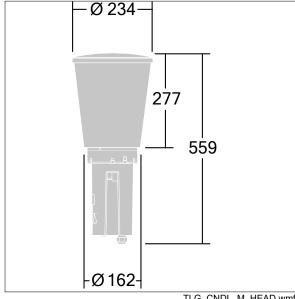

Dimensions: Ø234 x 559 mm Luminaire input power: 59.2 W

Weight: 4.89 kg Scx: 0.06 m<sup>2</sup>

Luminaire efficacy: 100 lm/W

TLG\_CNDL\_F\_2.jpg

TLG\_CNDL\_M\_HEAD.wmf

This product contains a light source of energy efficiency class D.