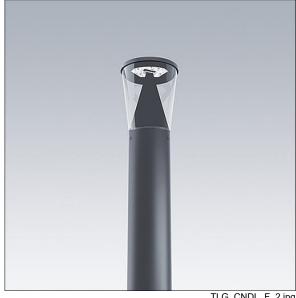

## Candle

Slim lighting column with 18 LEDs driven at with Radial symmetrical comfort light distribution. Fixed output LED driver. Class I electrical, IP66, IK10. Base: die-cast aluminium (EN AC-44300). Finish: powder coated aluminium, texturized anthracite (close to RAL7043). Diffuser: UV stabilised clear polycarbonate. Pre-wired with 3m cable. Column to be ordered separately. Complete with 3000K LED.

Dimensions: Ø234 x 559 mm Luminaire input power: 59.2 W

Weight: 4.89 kg Scx: 0.06 m<sup>2</sup>

Luminaire efficacy: 100 lm/W

TLG\_CNDL\_F\_2.jpg

TLG\_CNDL\_M\_HEAD.wmf

This product contains a light source of energy efficiency class D.