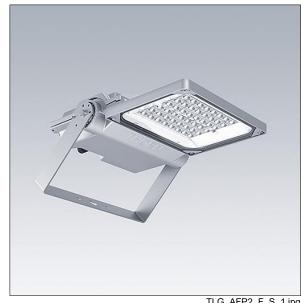

## Areaflood Pro 2

A compact, lightweight, general purpose LED area floodlight. With small body. driving 24 LEDs at 350mA with Asymmetrical 40° light distribution. IP66, IK08, Class II electrical. Body: die-cast aluminium (EN AC-44300), Light grey 150 sanded textured (close to RAL9006).. Enclosure: 4mm thick toughened glass. Reversable mounting stirrup supplied, optional spigot adaptors available separately for post top mounting. Complete with 4000K LED.