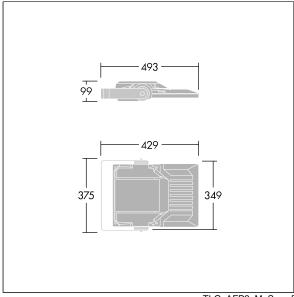

Integrated 6kV surge protection included as standard, with higher 10kV protection when selected (designated by 'SP' in the description).

Dimensions: 429 x 349 x 99 mm Luminaire input power: 26 W Luminaire luminous flux: 4404 lm Luminaire efficacy: 169 lm/W