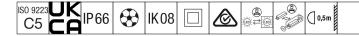

## Areaflood Pro 2

A compact, lightweight, general purpose LED area floodlight. With small body. driving 24 LEDs at 500mA with Asymmetrical 40° light distribution. IP66, IK08, Class II electrical. Body: die-cast aluminium (EN AC-44300), Light grey 150 sanded textured (close to RAL9006).. Enclosure: 4mm thick toughened glass. Reversable mounting stirrup supplied, optional spigot adaptors available separately for post top mounting. Complete with 4000K LED.

Integrated 6kV surge protection included as standard, with higher 10kV protection when selected (designated by 'SP' in the description).

Dimensions: 429 x 349 x 99 mm Luminaire input power: 37 W Luminaire luminous flux: 6071 lm Luminaire efficacy: 164 lm/W Weight: 6.79 kg Scx: 0.052 m<sup>2</sup>