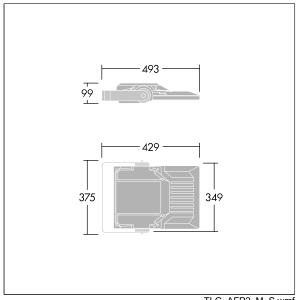

Integrated 6kV surge protection included as standard, with higher 10kV protection when selected (designated by 'SP' in the description).

Dimensions: 429 x 349 x 99 mm Luminaire input power: 37 W Luminaire luminous flux: 6071 lm Luminaire efficacy: 164 lm/W Weight: 6.79 kg Scx: 0.052 m<sup>2</sup>