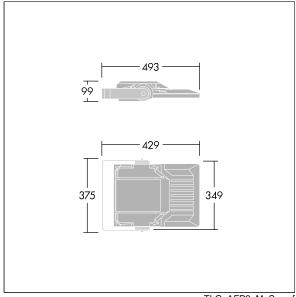

Integrated 6kV surge protection included as standard, with higher 10kV protection when selected (designated by 'SP' in the description).

Dimensions: 429 x 349 x 99 mm Luminaire input power: 37 W Luminaire luminous flux: 6071 lm Luminaire efficacy: 164 lm/W