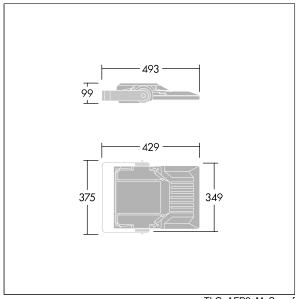

Integrated 6kV surge protection included as standard, with higher 10kV protection when selected (designated by 'SP' in the description).

Dimensions: 429 x 349 x 99 mm Luminaire input power: 52 W Luminaire luminous flux: 8147 Im Luminaire efficacy: 157 Im/W Weight: 6.79 kg Scx: 0.052 m<sup>2</sup>