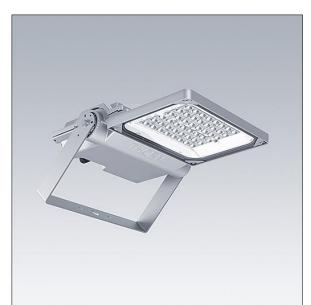

## Areaflood Pro 2

A compact, lightweight, general purpose LED area floodlight. With small body. driving 24 LEDs at 700mA with Asymmetrical 40° light distribution. IP66, IK08, Class II electrical. Body: die-cast aluminium (EN AC-44300), Light grey 150 sanded textured (close to RAL9006).. Enclosure: 4mm thick toughened glass. Reversable mounting stirrup supplied, optional spigot adaptors available separately for post top mounting. Complete with 4000K LED.