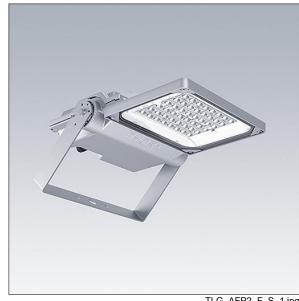

## Areaflood Pro 2

A compact, lightweight, general purpose LED area floodlight. With small body. driving 36 LEDs at 350mA with Asymmetrical 40° light distribution. IP66, IK08, Class II electrical. Body: die-cast aluminium (EN AC-44300), Light grey 150 sanded textured (close to RAL9006).. Enclosure: 4mm thick toughened glass. Reversable mounting stirrup supplied, optional spigot adaptors available separately for post top mounting. Complete with 4000K LED.