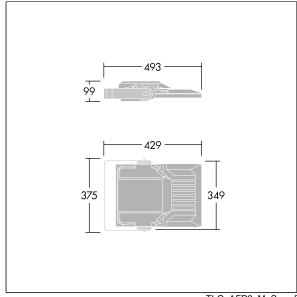

Integrated 6kV surge protection included as standard, with higher 10kV protection when selected (designated by 'SP' in the description).

Dimensions: 429 x 349 x 99 mm Luminaire input power: 39 W Luminaire luminous flux: 6593 lm Luminaire efficacy: 169 lm/W