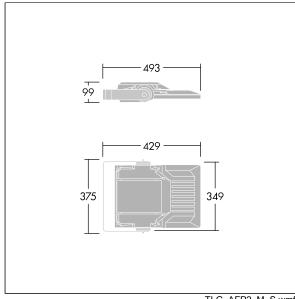

Integrated 6kV surge protection included as standard, with higher 10kV protection when selected (designated by 'SP' in the description).

Dimensions: 429 x 349 x 99 mm Luminaire input power: 55 W Luminaire luminous flux: 9079 lm Luminaire efficacy: 165 lm/W

Weight: 6.82 kg Scx: 0.052 m<sup>2</sup>

TLG\_AFP2\_F\_S\_1.jpg

TLG\_AFP2\_M\_S.wmf

This product contains a light source of energy efficiency class E.

All values marked with an \* are rated values. Thorn uses tried and tested components from leading suppliers, however there may be isolated instances of technology-related failures of individual LEDs during the rated product lifetime. International standards set the tolerance in initial flux and connected load at ±10%. Unless stated otherwise, the values apply to an ambient temperature of 25°C.