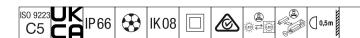

## Areaflood Pro 2

A compact, lightweight, general purpose LED area floodlight. With small body. driving 36 LEDs at 500mA with Asymmetrical 40° light distribution. IP66, IK08, Class II electrical. Body: die-cast aluminium (EN AC-44300), Light grey 150 sanded textured (close to RAL9006).. Enclosure: 4mm thick toughened glass. Reversable mounting stirrup supplied, optional spigot adaptors available separately for post top mounting. Complete with 4000K LED.

Integrated 6kV surge protection included as standard, with higher 10kV protection when selected (designated by 'SP' in the description).

Dimensions: 429 x 349 x 99 mm Luminaire input power: 55 W Luminaire luminous flux: 9079 lm Luminaire efficacy: 165 lm/W