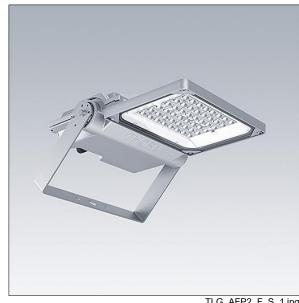

## Areaflood Pro 2

A compact, lightweight, general purpose LED area floodlight. With small body. driving 36 LEDs at 500mA with Asymmetrical 40° light distribution. IP66, IK08, Class II electrical. Body: die-cast aluminium (EN AC-44300), Light grey 150 sanded textured (close to RAL9006).. Enclosure: 4mm thick toughened glass. Reversable mounting stirrup supplied, optional spigot adaptors available separately for post top mounting. Complete with 4000K LED.