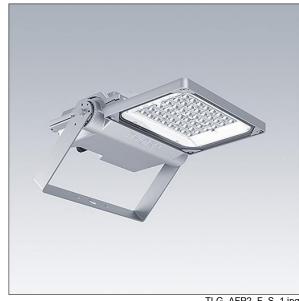

## Areaflood Pro 2

A compact, lightweight, general purpose LED area floodlight. With small body. driving 36 LEDs at 700mA with Asymmetrical 40° light distribution. IP66, IK08, Class II electrical. Body: die-cast aluminium (EN AC-44300), Light grey 150 sanded textured (close to RAL9006).. Enclosure: 4mm thick toughened glass. Reversable mounting stirrup supplied, optional spigot adaptors available separately for post top mounting. Complete with 4000K LED.