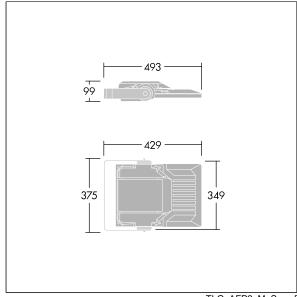

Integrated 6kV surge protection included as standard, with higher 10kV protection when selected (designated by 'SP' in the description).

Dimensions: 429 x 349 x 99 mm Luminaire input power: 76 W Luminaire luminous flux: 12161 lm Luminaire efficacy: 160 lm/W