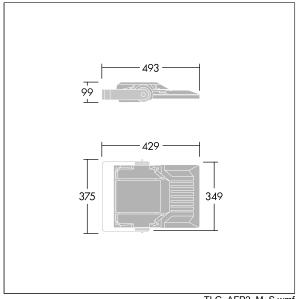

Integrated 6kV surge protection included as standard, with higher 10kV protection when selected (designated by 'SP' in the description).

Dimensions: 429 x 349 x 99 mm Luminaire input power: 76 W Luminaire luminous flux: 12161 lm Luminaire efficacy: 160 lm/W

Weight: 7.07 kg Scx: 0.052 m<sup>2</sup>

TLG\_AFP2\_F\_S\_1.jpg

TLG\_AFP2\_M\_S.wmf

This product contains a light source of energy efficiency class E.

All values marked with an \* are rated values. Thorn uses tried and tested components from leading suppliers, however there may be isolated instances of technology-related failures of individual LEDs during the rated product lifetime. International standards set the tolerance in initial flux and connected load at ±10%. Unless stated otherwise, the values apply to an ambient temperature of 25°C.