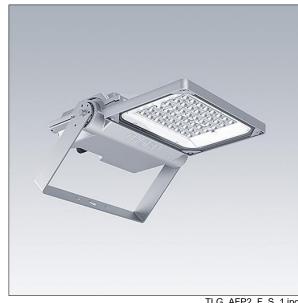

## Areaflood Pro 2

A compact, lightweight, general purpose LED area floodlight. With small body. driving 36 LEDs at 700mA with Asymmetrical 40° light distribution. IP66, IK08, Class II electrical. Body: die-cast aluminium (EN AC-44300), Light grey 150 sanded textured (close to RAL9006).. Enclosure: 4mm thick toughened glass. Reversable mounting stirrup supplied, optional spigot adaptors available separately for post top mounting. Complete with 4000K LED.