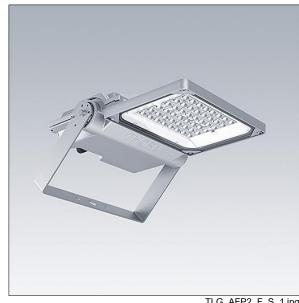

## Areaflood Pro 2

A compact, lightweight, general purpose LED area floodlight. With small body. driving 48 LEDs at 350mA with Asymmetrical 40° light distribution. IP66, IK08, Class II electrical. Body: die-cast aluminium (EN AC-44300), Light grey 150 sanded textured (close to RAL9006).. Enclosure: 4mm thick toughened glass. Reversable mounting stirrup supplied, optional spigot adaptors available separately for post top mounting. Complete with 4000K LED.