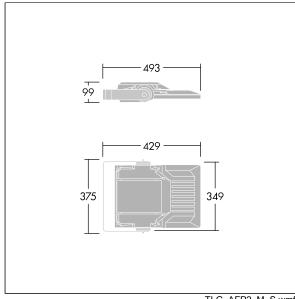

Integrated 6kV surge protection included as standard, with higher 10kV protection when selected (designated by 'SP' in the description).

Dimensions: 429 x 349 x 99 mm Luminaire input power: 50 W Luminaire luminous flux: 8772 lm Luminaire efficacy: 175 lm/W