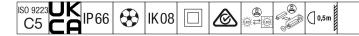

## Areaflood Pro 2

A compact, lightweight, general purpose LED area floodlight. With small body. driving 48 LEDs at 350mA with Asymmetrical 40° light distribution. IP66, IK08, Class II electrical. Body: die-cast aluminium (EN AC-44300), Light grey 150 sanded textured (close to RAL9006).. Enclosure: 4mm thick toughened glass. Reversable mounting stirrup supplied, optional spigot adaptors available separately for post top mounting. Complete with 4000K LED.

Integrated 6kV surge protection included as standard, with higher 10kV protection when selected (designated by 'SP' in the description).

Dimensions: 429 x 349 x 99 mm Luminaire input power: 50 W Luminaire luminous flux: 8772 lm Luminaire efficacy: 175 lm/W Weight: 7.13 kg Scx: 0.052 m<sup>2</sup>