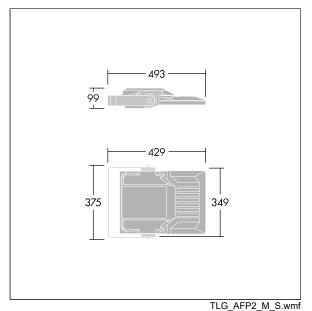

Integrated 6kV surge protection included as standard, with higher 10kV protection when selected (designated by 'SP' in the description).

Dimensions: 429 x 349 x 99 mm Luminaire input power: 50 W Luminaire luminous flux: 8772 lm Luminaire efficacy: 175 lm/W Weight: 7.13 kg Scx: 0.052 m<sup>2</sup>