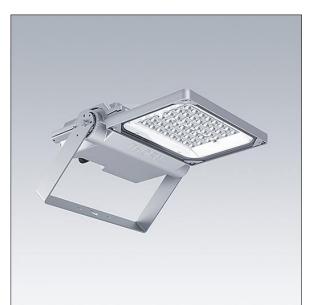

## Areaflood Pro 2

A compact, lightweight, general purpose LED area floodlight. With small body. driving 48 LEDs at 350mA with Asymmetrical 40° light distribution. IP66, IK08, Class II electrical. Body: die-cast aluminium (EN AC-44300), Light grey 150 sanded textured (close to RAL9006).. Enclosure: 4mm thick toughened glass. Reversable mounting stirrup supplied, optional spigot adaptors available separately for post top mounting. Complete with 4000K LED.

TLG\_AFP2\_F\_S\_1.jpg

\_ \_ \_ \_

This product contains light sources of energy efficiency classes D, E.

All values marked with an \* are rated values. Thorn uses tried and tested components from leading suppliers, however there may be isolated instances of technology-related failures of individual LEDs during the rated product lifetime. International standards set the tolerance in initial flux and connected load at ±10%. Unless stated otherwise, the values apply to an ambient temperature of 25°C.