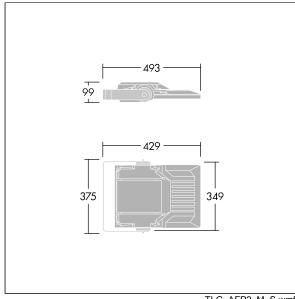

Integrated 6kV surge protection included as standard, with higher 10kV protection when selected (designated by 'SP' in the description).

Dimensions: 429 x 349 x 99 mm Luminaire input power: 71 W Luminaire luminous flux: 12065 lm Luminaire efficacy: 170 lm/W

Weight: 7.38 kg Scx: 0.052 m<sup>2</sup>

TLG\_AFP2\_F\_S\_1.jpg

TLG\_AFP2\_M\_S.wmf

This product contains light sources of energy efficiency classes D, E.