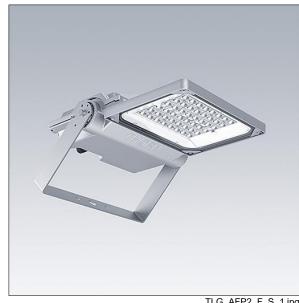

## Areaflood Pro 2

A compact, lightweight, general purpose LED area floodlight. With small body. driving 48 LEDs at 500mA with Asymmetrical 40° light distribution. IP66, IK08, Class II electrical. Body: die-cast aluminium (EN AC-44300), Light grey 150 sanded textured (close to RAL9006).. Enclosure: 4mm thick toughened glass. Reversable mounting stirrup supplied, optional spigot adaptors available separately for post top mounting. Complete with 4000K LED.