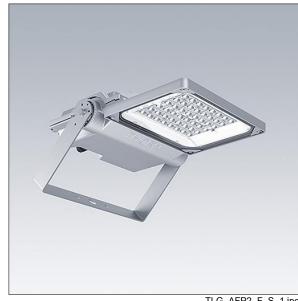

## Areaflood Pro 2

A compact, lightweight, general purpose LED area floodlight. With small body. driving 48 LEDs at 500mA with Asymmetrical 40° light distribution. IP66, IK08, Class II electrical. Body: die-cast aluminium (EN AC-44300), Light grey 150 sanded textured (close to RAL9006).. Enclosure: 4mm thick toughened glass. Reversable mounting stirrup supplied, optional spigot adaptors available separately for post top mounting. Complete with 4000K LED.