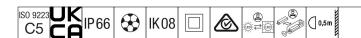

## Areaflood Pro 2

A compact, lightweight, general purpose LED area floodlight. With small body. driving 48 LEDs at 700mA with Asymmetrical 40° light distribution. IP66, IK08, Class II electrical. Body: die-cast aluminium (EN AC-44300), Light grey 150 sanded textured (close to RAL9006).. Enclosure: 4mm thick toughened glass. Reversable mounting stirrup supplied, optional spigot adaptors available separately for post top mounting. Complete with 4000K LED.

Integrated 6kV surge protection included as standard, with higher 10kV protection when selected (designated by 'SP' in the description).

Dimensions: 429 x 349 x 99 mm Luminaire input power: 101 W Luminaire luminous flux: 16112 lm Luminaire efficacy: 160 lm/W