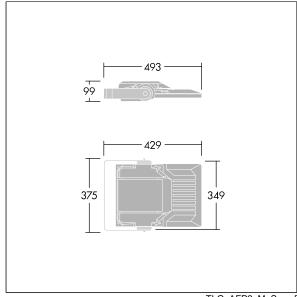

Integrated 6kV surge protection included as standard, with higher 10kV protection when selected (designated by 'SP' in the description).

Dimensions: 429 x 349 x 99 mm Luminaire input power: 101 W Luminaire luminous flux: 16112 lm Luminaire efficacy: 160 lm/W

Weight: 7.6 kg Scx: 0.052 m<sup>2</sup>

TLG\_AFP2\_F\_S\_1.jpg

TLG\_AFP2\_M\_S.wmf

This product contains light sources of energy efficiency classes D, E.