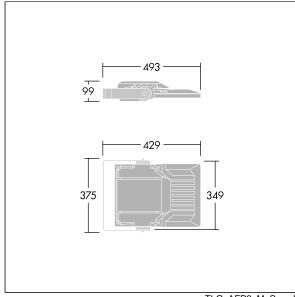

Integrated 6kV surge protection included as standard, with higher 10kV protection when selected (designated by 'SP' in the description).

Dimensions: 429 x 349 x 99 mm Luminaire input power: 101 W Luminaire luminous flux: 16112 lm Luminaire efficacy: 160 lm/W