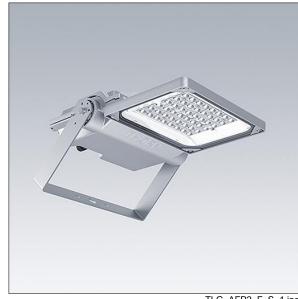

## Areaflood Pro 2

A compact, lightweight, general purpose LED area floodlight. With small body. driving 48 LEDs at 700mA with Asymmetrical 40° light distribution. IP66, IK08, Class II electrical. Body: die-cast aluminium (EN AC-44300), Light grey 150 sanded textured (close to RAL9006).. Enclosure: 4mm thick toughened glass. Reversable mounting stirrup supplied, optional spigot adaptors available separately for post top mounting. Complete with 4000K LED.