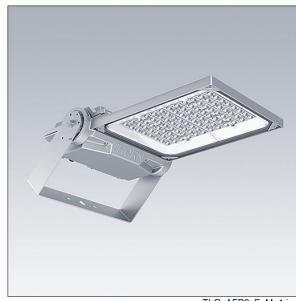

## Areaflood Pro 2

A compact, lightweight, general purpose LED area floodlight. With medium body. driving 60 LEDs at 350mA with Asymmetrical 40° light distribution. IP66, IK08, Class II electrical. Body: die-cast aluminium (EN AC-44300), Light grey 150 sanded textured (close to RAL9006).. Enclosure: 4mm thick toughened glass. Reversable mounting stirrup supplied, optional spigot adaptors available separately for post top mounting. Complete with 4000K LED.

Weight: 9.79 kg Scx: 0.06 m<sup>2</sup>

TLG\_AFP2\_F\_M\_1.jpg

TLG\_AFP2\_M\_M.wmf

This product contains light sources of energy efficiency classes D, E.