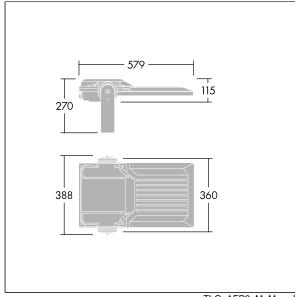

Integrated 6kV surge protection included as standard, with higher 10kV protection when selected (designated by 'SP' in the description).

Dimensions: 579 x 360 x 115 mm Luminaire input power: 63 W Luminaire luminous flux: 10981 lm Luminaire efficacy: 174 lm/W