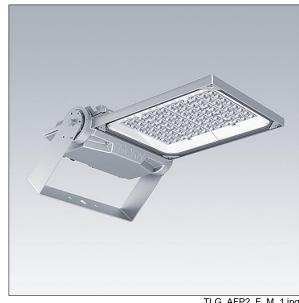

## Areaflood Pro 2

A compact, lightweight, general purpose LED area floodlight. With medium body. driving 60 LEDs at 350mA with Asymmetrical 40° light distribution. IP66, IK08, Class II electrical. Body: die-cast aluminium (EN AC-44300), Light grey 150 sanded textured (close to RAL9006).. Enclosure: 4mm thick toughened glass. Reversable mounting stirrup supplied, optional spigot adaptors available separately for post top mounting. Complete with 4000K LED.