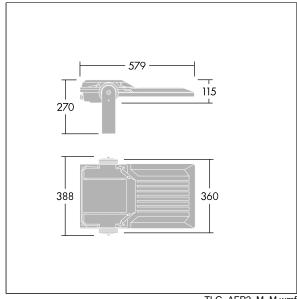

Integrated 6kV surge protection included as standard, with higher 10kV protection when selected (designated by 'SP' in the description).

Dimensions: 579 x 360 x 115 mm Luminaire input power: 63 W Luminaire luminous flux: 10981 Im Luminaire efficacy: 174 lm/W

Weight: 9.79 kg Scx: 0.06 m<sup>2</sup>

TLG\_AFP2\_F\_M\_1.jpg

TLG\_AFP2\_M\_M.wmf

This product contains light sources of energy efficiency classes D, E.

All values marked with an \* are rated values. Thorn uses tried and tested components from leading suppliers, however there may be isolated instances of technology-related failures of individual LEDs during the rated product lifetime. International standards set the tolerance in initial flux and connected load at ±10%. Unless stated otherwise, the values apply to an ambient temperature of 25°C.