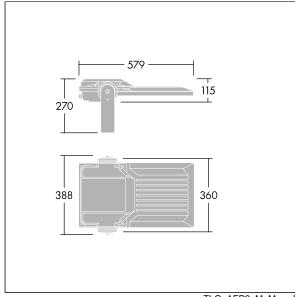

Integrated 6kV surge protection included as standard, with higher 10kV protection when selected (designated by 'SP' in the description).

Dimensions: 579 x 360 x 115 mm Luminaire input power: 90 W Luminaire luminous flux: 15107 lm Luminaire efficacy: 168 lm/W

Weight: 9.79 kg Scx: 0.06 m<sup>2</sup>

TLG\_AFP2\_F\_M\_1.jpg

TLG\_AFP2\_M\_M.wmf

This product contains light sources of energy efficiency classes D, E.

All values marked with an \* are rated values. Thorn uses tried and tested components from leading suppliers, however there may be isolated instances of technology-related failures of individual LEDs during the rated product lifetime. International standards set the tolerance in initial flux and connected load at ±10%. Unless stated otherwise, the values apply to an ambient temperature of 25°C.