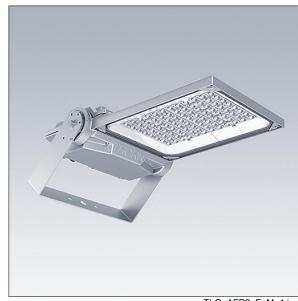

## Areaflood Pro 2

A compact, lightweight, general purpose LED area floodlight. With medium body. driving 60 LEDs at 500mA with Asymmetrical 40° light distribution. IP66, IK08, Class II electrical. Body: die-cast aluminium (EN AC-44300), Light grey 150 sanded textured (close to RAL9006).. Enclosure: 4mm thick toughened glass. Reversable mounting stirrup supplied, optional spigot adaptors available separately for post top mounting. Complete with 4000K LED.