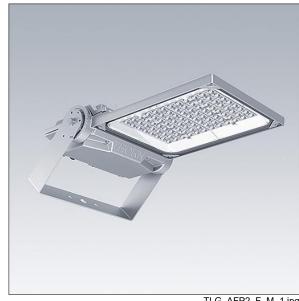

## Areaflood Pro 2

A compact, lightweight, general purpose LED area floodlight. With medium body. driving 60 LEDs at 700mA with Asymmetrical 40° light distribution. IP66, IK08, Class II electrical. Body: die-cast aluminium (EN AC-44300), Light grey 150 sanded textured (close to RAL9006).. Enclosure: 4mm thick toughened glass. Reversable mounting stirrup supplied, optional spigot adaptors available separately for post top mounting. Complete with 4000K LED.

Weight: 9.79 kg Scx: 0.06 m<sup>2</sup>

TLG\_AFP2\_F\_M\_1.jpg

TLG\_AFP2\_M\_M.wmf

This product contains light sources of energy efficiency classes D, E.