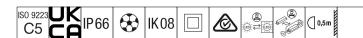

## Areaflood Pro 2

A compact, lightweight, general purpose LED area floodlight. With medium body. driving 60 LEDs at 700mA with Asymmetrical 40° light distribution. IP66, IK08, Class II electrical. Body: die-cast aluminium (EN AC-44300), Light grey 150 sanded textured (close to RAL9006).. Enclosure: 4mm thick toughened glass. Reversable mounting stirrup supplied, optional spigot adaptors available separately for post top mounting. Complete with 4000K LED.

Integrated 6kV surge protection included as standard, with higher 10kV protection when selected (designated by 'SP' in the description).

Dimensions: 579 x 360 x 115 mm Luminaire input power: 127 W Luminaire luminous flux: 20227 lm Luminaire efficacy: 159 lm/W