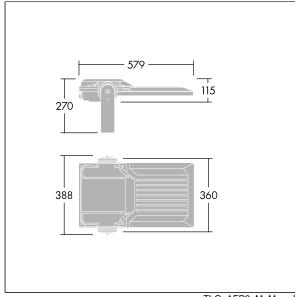

Integrated 6kV surge protection included as standard, with higher 10kV protection when selected (designated by 'SP' in the description).

Dimensions: 579 x 360 x 115 mm Luminaire input power: 127 W Luminaire luminous flux: 20227 lm Luminaire efficacy: 159 lm/W

Weight: 9.79 kg Scx: 0.06 m<sup>2</sup>

TLG\_AFP2\_F\_M\_1.jpg

TLG\_AFP2\_M\_M.wmf

This product contains light sources of energy efficiency classes D, E.