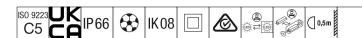

## Areaflood Pro 2

A compact, lightweight, general purpose LED area floodlight. With medium body. driving 72 LEDs at 350mA with Asymmetrical 40° light distribution. IP66, IK08, Class II electrical. Body: die-cast aluminium (EN AC-44300), Light grey 150 sanded textured (close to RAL9006).. Enclosure: 4mm thick toughened glass. Reversable mounting stirrup supplied, optional spigot adaptors available separately for post top mounting. Complete with 4000K LED.

Integrated 6kV surge protection included as standard, with higher 10kV protection when selected (designated by 'SP' in the description).

Dimensions: 579 x 360 x 115 mm Luminaire input power: 76 W Luminaire luminous flux: 13149 lm Luminaire efficacy: 173 lm/W