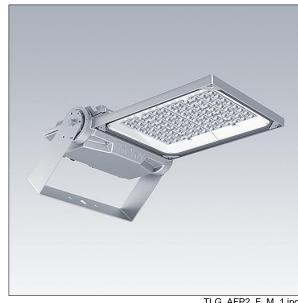

## Areaflood Pro 2

A compact, lightweight, general purpose LED area floodlight. With medium body. driving 72 LEDs at 350mA with Asymmetrical 40° light distribution. IP66, IK08, Class II electrical. Body: die-cast aluminium (EN AC-44300), Light grey 150 sanded textured (close to RAL9006).. Enclosure: 4mm thick toughened glass. Reversable mounting stirrup supplied, optional spigot adaptors available separately for post top mounting. Complete with 4000K LED.