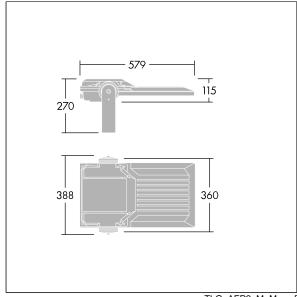

Integrated 6kV surge protection included as standard, with higher 10kV protection when selected (designated by 'SP' in the description).

Dimensions: 579 x 360 x 115 mm Luminaire input power: 76 W Luminaire luminous flux: 13149 lm Luminaire efficacy: 173 lm/W

Weight: 9.85 kg Scx: 0.06 m<sup>2</sup>

TLG\_AFP2\_F\_M\_1.jpg

TLG\_AFP2\_M\_M.wmf

This product contains a light source of energy efficiency class E.

All values marked with an \* are rated values. Thorn uses tried and tested components from leading suppliers, however there may be isolated instances of technology-related failures of individual LEDs during the rated product lifetime. International standards set the tolerance in initial flux and connected load at ±10%. Unless stated otherwise, the values apply to an ambient temperature of 25°C.