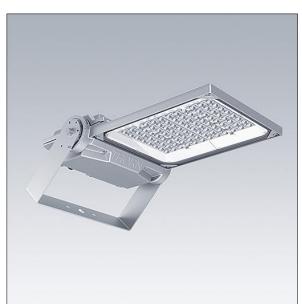

## Areaflood Pro 2

A compact, lightweight, general purpose LED area floodlight. With medium body. driving 72 LEDs at 350mA with Asymmetrical 40° light distribution. IP66, IK08, Class II electrical. Body: die-cast aluminium (EN AC-44300), Light grey 150 sanded textured (close to RAL9006).. Enclosure: 4mm thick toughened glass. Reversable mounting stirrup supplied, optional spigot adaptors available separately for post top mounting. Complete with 4000K LED.