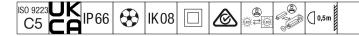

## Areaflood Pro 2

A compact, lightweight, general purpose LED area floodlight. With medium body. driving 72 LEDs at 350mA with Asymmetrical 40° light distribution. IP66, IK08, Class II electrical. Body: die-cast aluminium (EN AC-44300), Light grey 150 sanded textured (close to RAL9006).. Enclosure: 4mm thick toughened glass. Reversable mounting stirrup supplied, optional spigot adaptors available separately for post top mounting. Complete with 4000K LED.

Integrated 6kV surge protection included as standard, with higher 10kV protection when selected (designated by 'SP' in the description).

Dimensions: 579 x 360 x 115 mm Luminaire input power: 76 W Luminaire luminous flux: 13149 lm Luminaire efficacy: 173 lm/W Weight: 9.85 kg Scx: 0.06 m<sup>2</sup>