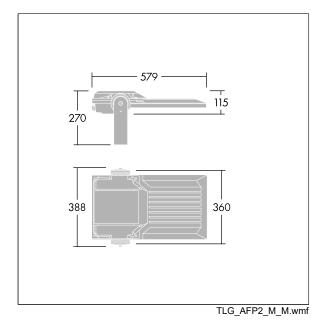

Integrated 6kV surge protection included as standard, with higher 10kV protection when selected (designated by 'SP' in the description).

Dimensions: 579 x 360 x 115 mm Luminaire input power: 76 W Luminaire luminous flux: 13149 lm Luminaire efficacy: 173 lm/W Weight: 9.85 kg Scx: 0.06 m<sup>2</sup>