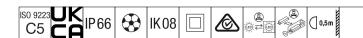

## Areaflood Pro 2

A compact, lightweight, general purpose LED area floodlight. With medium body. driving 72 LEDs at 500mA with Asymmetrical 40° light distribution. IP66, IK08, Class II electrical. Body: die-cast aluminium (EN AC-44300), Light grey 150 sanded textured (close to RAL9006).. Enclosure: 4mm thick toughened glass. Reversable mounting stirrup supplied, optional spigot adaptors available separately for post top mounting. Complete with 4000K LED.