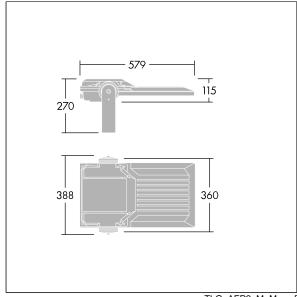

Integrated 6kV surge protection included as standard, with higher 10kV protection when selected (designated by 'SP' in the description).

Dimensions: 579 x 360 x 115 mm Luminaire input power: 108 W Luminaire luminous flux: 18048 lm Luminaire efficacy: 167 lm/W