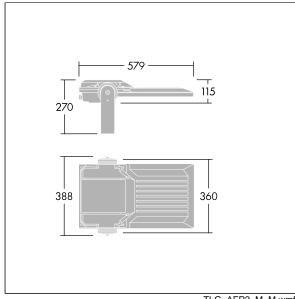

Integrated 6kV surge protection included as standard, with higher 10kV protection when selected (designated by 'SP' in the description).

Dimensions: 579 x 360 x 115 mm Luminaire input power: 151 W Luminaire luminous flux: 24085 lm Luminaire efficacy: 160 lm/W

Weight: 9.77 kg Scx: 0.06 m<sup>2</sup>

TLG\_AFP2\_F\_M\_1.jpg

TLG\_AFP2\_M\_M.wmf

This product contains a light source of energy efficiency class E.

All values marked with an \* are rated values. Thorn uses tried and tested components from leading suppliers, however there may be isolated instances of technology-related failures of individual LEDs during the rated product lifetime. International standards set the tolerance in initial flux and connected load at ±10%. Unless stated otherwise, the values apply to an ambient temperature of 25°C.