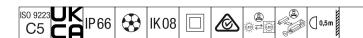

## Areaflood Pro 2

A compact, lightweight, general purpose LED area floodlight. With medium body. driving 72 LEDs at 700mA with Asymmetrical 40° light distribution. IP66, IK08, Class II electrical. Body: die-cast aluminium (EN AC-44300), Light grey 150 sanded textured (close to RAL9006). Enclosure: 4mm thick toughened glass. Reversable mounting stirrup supplied, optional spigot adaptors available separately for post top mounting. Complete with 4000K LED.

Integrated 6kV surge protection included as standard, with higher 10kV protection when selected (designated by 'SP' in the description).

Dimensions: 579 x 360 x 115 mm Luminaire input power: 151 W Luminaire luminous flux: 24085 lm Luminaire efficacy: 160 lm/W