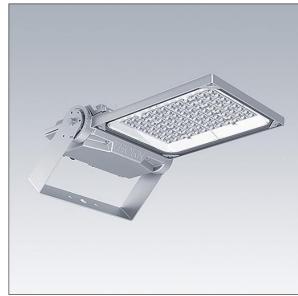

## Areaflood Pro 2

A compact, lightweight, general purpose LED area floodlight. With medium body. driving 72 LEDs at 700mA with Asymmetrical 40° light distribution. IP66, IK08, Class II electrical. Body: die-cast aluminium (EN AC-44300), Light grey 150 sanded textured (close to RAL9006).. Enclosure: 4mm thick toughened glass. Reversable mounting stirrup supplied, optional spigot adaptors available separately for post top mounting. Complete with 4000K LED.