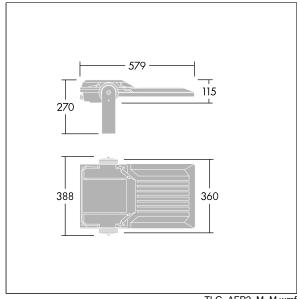

Integrated 6kV surge protection included as standard, with higher 10kV protection when selected (designated by 'SP' in the description).

Dimensions: 579 x 360 x 115 mm Luminaire input power: 151 W Luminaire luminous flux: 24085 lm Luminaire efficacy: 160 lm/W