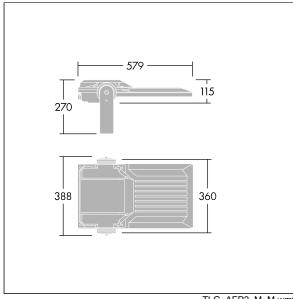

Integrated 6kV surge protection included as standard, with higher 10kV protection when selected (designated by 'SP' in the description).

Dimensions: 579 x 360 x 115 mm Luminaire input power: 99 W Luminaire luminous flux: 17476 lm Luminaire efficacy: 177 lm/W

Weight: 9.89 kg Scx: 0.06 m<sup>2</sup>

TLG\_AFP2\_F\_M\_1.jpg

TLG\_AFP2\_M\_M.wmf

This product contains light sources of energy efficiency classes D, E.