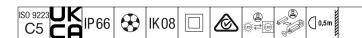

## Areaflood Pro 2

A compact, lightweight, general purpose LED area floodlight. With medium body. driving 96 LEDs at 350mA with Asymmetrical 40° light distribution. IP66, IK08, Class II electrical. Body: die-cast aluminium (EN AC-44300), Light grey 150 sanded textured (close to RAL9006).. Enclosure: 4mm thick toughened glass. Reversable mounting stirrup supplied, optional spigot adaptors available separately for post top mounting. Complete with 4000K LED.

Integrated 6kV surge protection included as standard, with higher 10kV protection when selected (designated by 'SP' in the description).

Dimensions: 579 x 360 x 115 mm Luminaire input power: 99 W Luminaire luminous flux: 17476 lm Luminaire efficacy: 177 lm/W