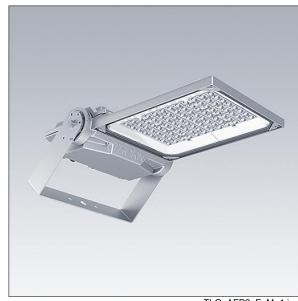

## Areaflood Pro 2

A compact, lightweight, general purpose LED area floodlight. With medium body. driving 96 LEDs at 350mA with Asymmetrical 40° light distribution. IP66, IK08, Class II electrical. Body: die-cast aluminium (EN AC-44300), Light grey 150 sanded textured (close to RAL9006).. Enclosure: 4mm thick toughened glass. Reversable mounting stirrup supplied, optional spigot adaptors available separately for post top mounting. Complete with 4000K LED.

Weight: 9.89 kg Scx: 0.06 m<sup>2</sup>

TLG\_AFP2\_F\_M\_1.jpg

TLG\_AFP2\_M\_M.wmf

This product contains light sources of energy efficiency classes D, E.