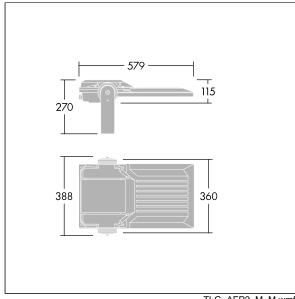

Integrated 6kV surge protection included as standard, with higher 10kV protection when selected (designated by 'SP' in the description).

Dimensions: 579 x 360 x 115 mm Luminaire input power: 99 W Luminaire luminous flux: 17476 lm Luminaire efficacy: 177 lm/W

Weight: 9.89 kg Scx: 0.06 m<sup>2</sup>

TLG\_AFP2\_F\_M\_1.jpg

TLG\_AFP2\_M\_M.wmf

This product contains light sources of energy efficiency classes D, E.