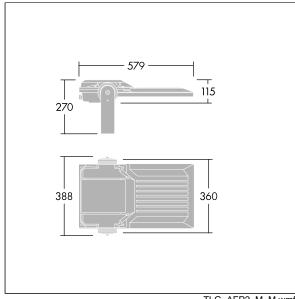

Integrated 6kV surge protection included as standard, with higher 10kV protection when selected (designated by 'SP' in the description).

Dimensions: 579 x 360 x 115 mm Luminaire input power: 142 W Luminaire luminous flux: 23921 lm Luminaire efficacy: 168 lm/W

Weight: 9.89 kg Scx: 0.06 m<sup>2</sup>

TLG\_AFP2\_F\_M\_1.jpg

TLG\_AFP2\_M\_M.wmf

This product contains light sources of energy efficiency classes D, E.