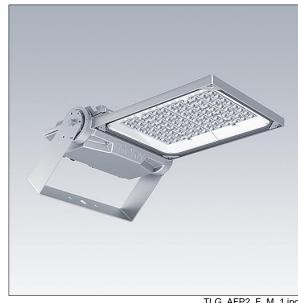

## Areaflood Pro 2

A compact, lightweight, general purpose LED area floodlight. With medium body. driving 96 LEDs at 500mA with Asymmetrical 40° light distribution. IP66, IK08, Class II electrical. Body: die-cast aluminium (EN AC-44300), Light grey 150 sanded textured (close to RAL9006).. Enclosure: 4mm thick toughened glass. Reversable mounting stirrup supplied, optional spigot adaptors available separately for post top mounting. Complete with 4000K LED.