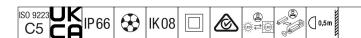

## Areaflood Pro 2

A compact, lightweight, general purpose LED area floodlight. With medium body. driving 96 LEDs at 500mA with Asymmetrical 40° light distribution. IP66, IK08, Class II electrical. Body: die-cast aluminium (EN AC-44300), Light grey 150 sanded textured (close to RAL9006).. Enclosure: 4mm thick toughened glass. Reversable mounting stirrup supplied, optional spigot adaptors available separately for post top mounting. Complete with 4000K LED.

Integrated 6kV surge protection included as standard, with higher 10kV protection when selected (designated by 'SP' in the description).

Dimensions: 579 x 360 x 115 mm Luminaire input power: 142 W Luminaire luminous flux: 23921 lm Luminaire efficacy: 168 lm/W