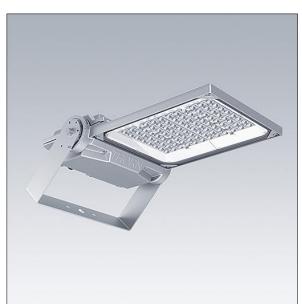

## Areaflood Pro 2

A compact, lightweight, general purpose LED area floodlight. With medium body. driving 96 LEDs at 500mA with Asymmetrical 40° light distribution. IP66, IK08, Class II electrical. Body: die-cast aluminium (EN AC-44300), Light grey 150 sanded textured (close to RAL9006).. Enclosure: 4mm thick toughened glass. Reversable mounting stirrup supplied, optional spigot adaptors available separately for post top mounting. Complete with 4000K LED.