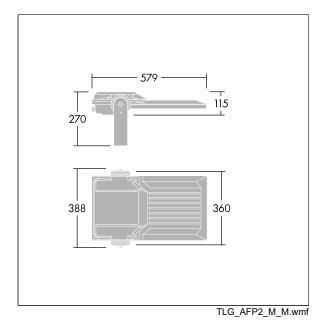

Integrated 6kV surge protection included as standard, with higher 10kV protection when selected (designated by 'SP' in the description).

Dimensions: 579 x 360 x 115 mm Luminaire input power: 142 W Luminaire luminous flux: 23921 lm Luminaire efficacy: 168 lm/W Weight: 9.89 kg Scx: 0.06 m<sup>2</sup>